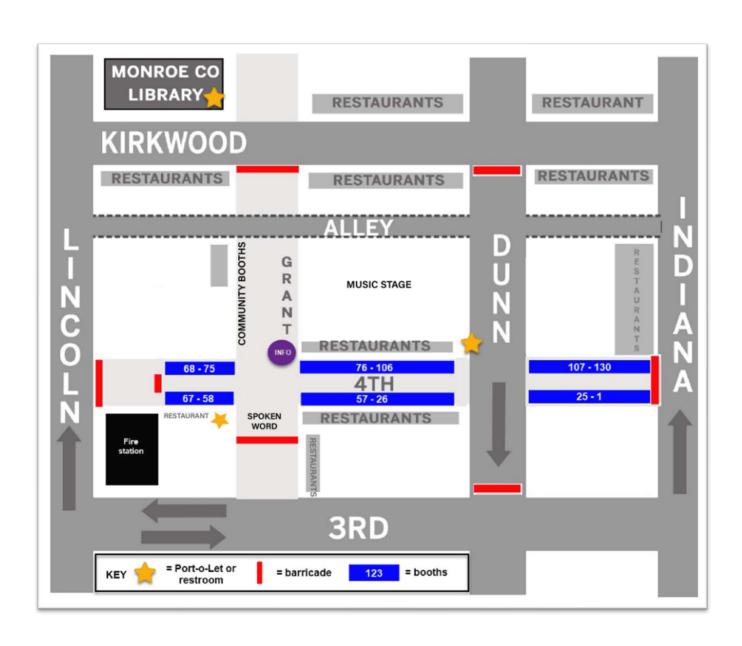

#### Music Stage Lineup Located at 4<sup>th</sup> and Dunn

#### Located on Grant between 4th and Kirkwood

| 301 | Childrens Tent                                                     |
|-----|--------------------------------------------------------------------|
| 302 | Childrens Tent                                                     |
| 303 | Reimagining Opera for Kids                                         |
| 304 | Bridges Musical Arts Youth Organization                            |
| 305 | Bloomington Chamber Singers                                        |
| 306 | Bloomington Photo Club                                             |
| 307 | Bloomington Symphony Orchestra                                     |
| 308 | Bloomington Community Band                                         |
| 309 | IU Dept. Theatre/Drama                                             |
| 310 | Arts Alliance of Greater Bloomington/Artists For Climate Awareness |
| 311 | Upland Plein Air/ Bloomington Watercolor Society                   |
| 312 | IU Jacobs School                                                   |
| 313 | Bloomington Early Music                                            |
| 314 | Bloomington Creative Glass Center/ Artisan Alley                   |
| 315 | Windfall Dancers                                                   |
| 316 | Constellation Stage & Screen                                       |
| 317 | Women Writing for Change                                           |
| 318 | Stages Bloomington                                                 |

#### Located at 4th and Grant

Updated schedule here:

https://www.facebook.com/share/aKSNkupYxBf8CPF5/